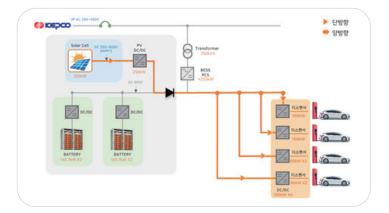

## **EV B-PLUG**

It is a comprehensive electric vehicle battery charging system that combines EV ESS with services required for fast charging of chargers and electric vehicles.

# Features of the EV B-PLUG



(3)

All-in-One configuration





Factory mass production



Structural design frame



Safety management system



Advanced air conditioning ·Fire fighting systems



Insulation system



Non-combustible system











#### PV mode

### **PV+Battery mode**





### PV+Battery+System mode

#### System mode

EV B·PLUG is effective in reducing power system overload due to charging demand and quickly builds electric vehicle charging stations with modular ESS according to charging capacity.







# BA ENERGY CO., LTD.

**Dongtan** #3124-5 ,B-dong, 27, Dongtancheomdansaneop 1-ro, Hwaseong-si, Gyeonggi-do

**Gwangiu** B-dong, 12, Cheomdanyeonsin-ro, Buk-qu, Gwangiu

Factory 19-17 Donghampyeong Sandan-gil, Hakgyo-myeon, Hampyeong-gun, Jeollanam-do

**Overseas** 8F KSC, Building 8-C DLF Cyber City, Phase-2 Gurgaon Haryana-122002