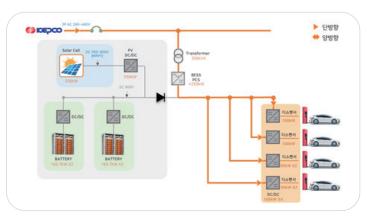

## **EV B-PLUG**

It is a comprehensive electric vehicle battery charging system that combines EV ESS with services required for fast charging of chargers and electric vehicles.

#### System mode

EV B·PLUG is effective in reducing power system overload due to charging demand and quickly builds electric vehicle charging stations with modular ESS according to charging capacity.