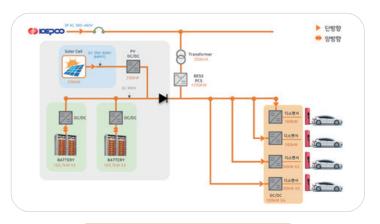

## **EV B-PLUG**

It is a comprehensive electric vehicle battery charging system that combines EV ESS with services required for fast charging of chargers and electric vehicles.

# Features of the EV B-PLUG



(3)

All-in-One configuration





Factory mass production



Structural design frame



Safety management system



Advanced air conditioning ·Fire fighting systems



Insulation system



Non-combustible system











#### PV mode

### **PV+Battery mode**





### PV+Battery+System mode

#### System mode

EV B·PLUG is effective in reducing power system overload due to charging demand and quickly builds electric vehicle charging stations with modular ESS according to charging capacity.







# BA ENERGY CO., LTD.

**Dongtan** #3124-5 ,B-dong, 27, Dongtancheomdansaneop 1-ro, Hwaseong-si, Gyeonggi-do

**Gwangiu** B-dong, 12, Cheomdanyeonsin-ro, Buk-qu, Gwangiu

Factory 19-17 Donghampyeong Sandan-gil, Hakgyo-myeon, Hampyeong-gun, Jeollanam-do

**Overseas** 8F KSC, Building 8-C DLF Cyber City, Phase-2 Gurgaon Haryana-122002