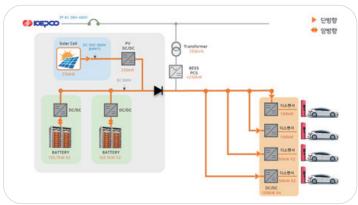

## **EV B-PLUG**

It is a comprehensive electric vehicle battery charging system that combines EV ESS with services required for fast charging of chargers and electric vehicles.

# Features of the EV B-PLUG



(3)

All-in-One configuration





Factory mass production



Structural design frame



Safety management system



Advanced air conditioning ·Fire fighting systems



Insulation system



Non-combustible system











#### PV mode

### **PV+Battery mode**





### PV+Battery+System mode

#### System mode

EV B·PLUG is effective in reducing power system overload due to charging demand and quickly builds electric vehicle charging stations with modular ESS according to charging capacity.







# BA ENERGY CO., LTD.

**Dongtan** #3124-5 ,B-dong, 27, Dongtancheomdansaneop 1-ro, Hwaseong-si, Gyeonggi-do

**Gwangiu** B-dong, 12, Cheomdanyeonsin-ro, Buk-qu, Gwangiu

Factory 19-17 Donghampyeong Sandan-gil, Hakgyo-myeon, Hampyeong-gun, Jeollanam-do

**Overseas** 8F KSC, Building 8-C DLF Cyber City, Phase-2 Gurgaon Haryana-122002